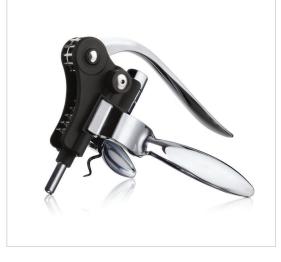

## Lever Corkscrew Horizontal

Opens wine bottles in style while having a firm grip. Extracts corks with little effort by moving the lever up and down.

## ABOUT THIS PRODUCT

The Vacu Vin Lever Corkscrew Horizontal is an elegant corkscrew wine bottle opener for every occasion and every situation. It's the bottle opener corkscrew of choice for sommeliers and wine connoisseur alike. The Lever Corkscrew Horizontal model boasts a specially horizontal designed frame with a gear and lever mechanism.