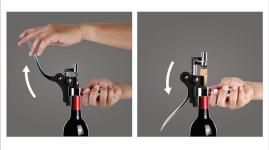

After removing the wine bottle foil, open up the vertical lever and place the corkscrew bottle opener on the wine bottle by sliding the lower half with the rubber grips over the top. Firmly grip the arms to hold in place and fold the lever back downwards to screw into the cork stopper. Then fold the lever back upward to remove the wine cork.

This wine corkscrew is easy to operate and requires very little strength to open a bottle of wine without damaging the cork. The corkscrews highly efficient system enables any wine cork (irrespective of length) to be extracted in a continuous, smooth, vertical motion. The grooved corkscrew bottle opener slides easily into all corks, both natural or synthetic and makes opening bottles of wine effortless. The Vacu Vin Lever Corkscrew Hortizontal's ergonomic, compact and lightweight design, make it easy to carry, use and store.