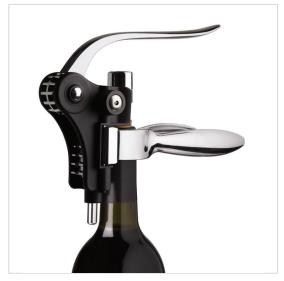

## Lever Corkscrew Horizontal

Opens wine bottles in style while having a firm grip. Extracts corks with little effort by moving the lever up and down.

## ABOUT THIS PRODUCT

The Vacu Vin Lever Corkscrew Horizontal is an elegant corkscrew wine bottle opener for every occasion and every situation. It's the bottle opener corkscrew of choice for sommeliers and wine connoisseur alike. The Lever Corkscrew Horizontal model boasts a specially horizontal designed frame with a gear and lever mechanism.