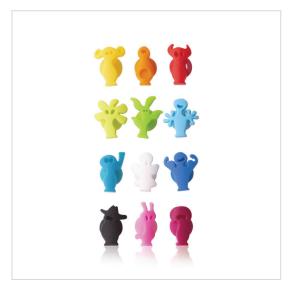

## **Glass Markers Party People**

Helps you recognize your own glass at parties or gatherings. The unique markers attach to any smooth surface with a suction cup. Contains 12 colorful characters.

## **ABOUT THIS PRODUCT**

The Glass Markers help you recognize your own glass. The unique markers attach to any smooth surface with a suction cup. Contains 12 unique and colorful characters. Ideal for parties, gatherings or just for fun.

Always recognize your own glass
Stick to any smooth surface with a suction cup
12 unique and colorful characters
Not recommended for children under 3 years old