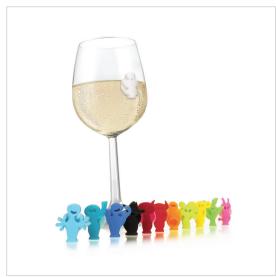

## **Glass Markers Party People**

Helps you recognize your own glass at parties or gatherings. The unique markers attach to any smooth surface with a suction cup. Contains 12 colorful characters.

## **ABOUT THIS PRODUCT**

The Glass Markers help you recognize your own glass. The unique markers attach to any smooth surface with a suction cup. Contains 12 unique and colorful characters. Ideal for parties, gatherings or just for fun.

Always recognize your own glass
Stick to any smooth surface with a suction cup
12 unique and colorful characters
Not recommended for children under 3 years old