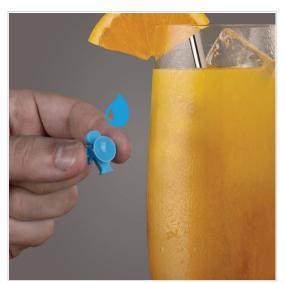

## **Glass Markers Party People**

Helps you recognize your own glass at parties or gatherings. The unique markers attach to any smooth surface with a suction cup. Contains 12 colorful characters.

## **ABOUT THIS PRODUCT**

The Glass Markers help you recognize your own glass. The unique markers attach to any smooth surface with a suction cup. Contains 12 unique and colorful characters. Ideal for parties, gatherings or just for fun.

Always recognize your own glass
Stick to any smooth surface with a suction cup
12 unique and colorful characters
Not recommended for children under 3 years old